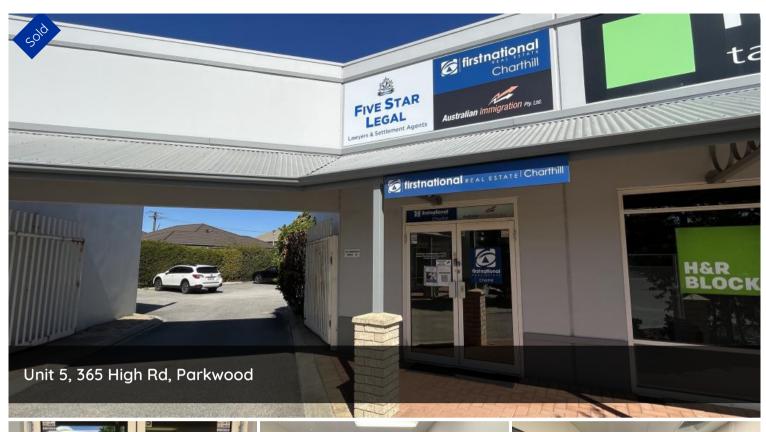

# SPACIOUS OFFICE IN PROFESSIONAL CENTRE

Spacious ground floor office suite located in the Riverton Professional Centre on High Road. The office is partitioned with a reception area, boardroom, 5 private offices, open area for additional workstations, kitchenette and has a toilet/shower facility. It is fully carpeted, with ducted air-conditioning and a security system.

Located on High Road, the office is easily accessed via Leach
Highway and Roe Highway. There is plenty of parking and the office is
located near to many eateries, Coles and the Stockland Riverton
Shopping Centre.

### Office Details

Charthill International Suite 5, 365 High Road Parkwood, WA, 6147 Australia (08) 9354 3788

- · Security system
- · 143 sqm of internal living
- · Parking