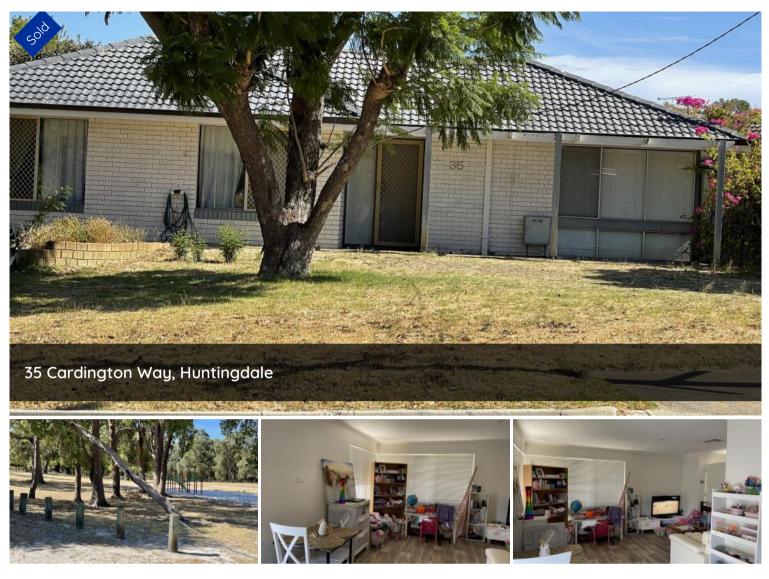

# Sure Winner!

### Will you be the next lucky Owner?

Could this be the opportunity you have been waiting for? Great to live in now or just investing and enjoying good rental yield whilst watching the home grow in value and with a large frontage a future subdivision of this **668sqm** block in years to come is certainly a possibility?

Great location facing the playground and river, other amenities like shops and schools, like Huntingdale Primary are well within walking distance.

#### Property Features include:

- Large below ground pool with newly replaced pump and filter professionally maintained
- 3 good size bedrooms
- Spacious family lounge
- Good looking flooring
- Generous patio and poolside entertaining area
- Ducted Evaporative Airconditioning

## 🛱 3 🖺 1 🚓 2 🗔 668 m2

| Price         | SOLD        |
|---------------|-------------|
| Property Type | Residential |
| Property ID   | 237         |
| Land Area     | 668 m2      |
| Floor Area    | 103 m2      |