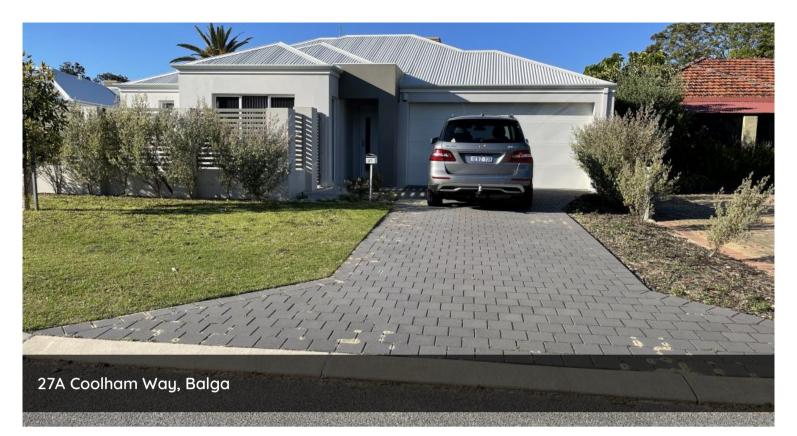

# 27A Coolham Way Balga

Photos are too few? Enquiry now to view the real thing! You will be surprised by the size of the bedrooms for a villa built in 2017. Mirrored built-in wardrobes line the bedrooms' wall. Quality stone benches & tiling made to last.

- Solar panels
- Ducted Air-con throughout
- Downlights in living areas & master bedroom
- Main bathroom & Ensuite feature Semi Frameless Shower Screens
- Quality paving driveways
- Quality aluminium windows & sliding Doors; all with fitted flyscreens
- Double garage with extra storage area