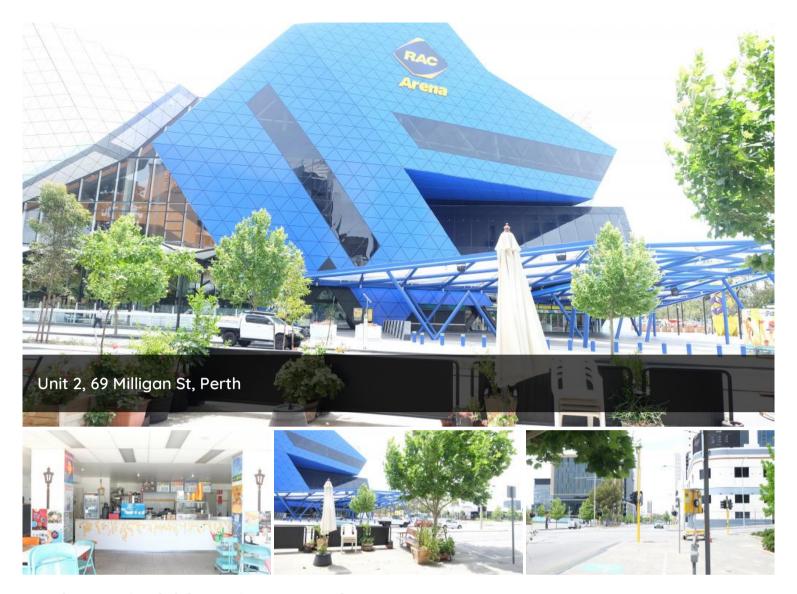

## RIGHT ACROSS RAC ARENA ON **WELLINGTON STREET**

Retail space of 84sqm with grease trap and provision for mechanical ventilation located in the west end of the Perth City. ideally suited for a cafe, sushi or burger place just to name a few.

Supported with ready customers from over 100 apartments in same building, and hotel guests in the 280 bed Sheraton Four Points next door, residents at nearby Eden by the Park,huge customer traffic from regular events at the Perth Arena just across the road and the potential trade in the build up of the new Kings Square Development. The city office lunch crowd is also there to be tapped with new food offerings. This is a winning opportunity!