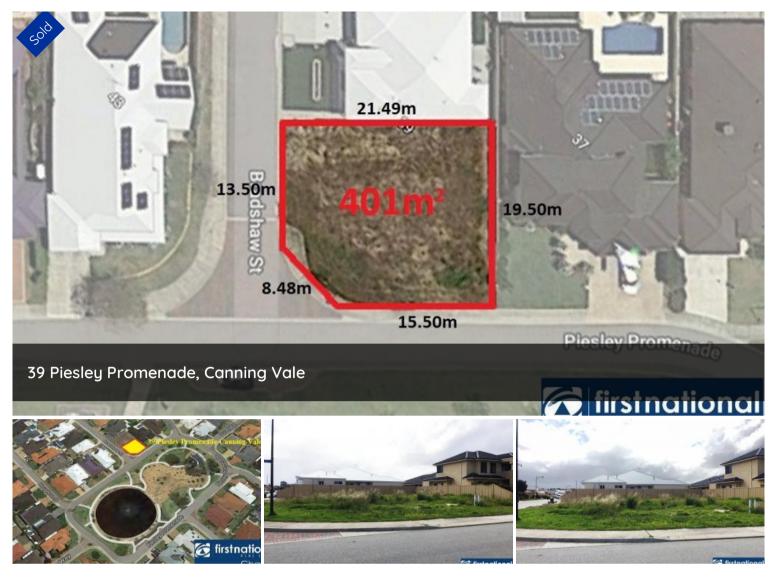

# RARE VACANT BLOCK!!

Second Chance!!

This stunning Residential block is right in the heart of Canning Vale! 401sqm block. Well located right opposite the local park with water fountain. Surrounded by established residential homes in a first class location. Close to Canning Vale College, Livingston Shopping Centre, and a host of amenities. This property is ideal for your dream home!

- 401sqm Block
- Rare opportunity
- Located opposite a beautiful park and in a good neighbourhood.
- Close to Canning Vale College, Livingston Shopping Centre, and a host of amenities