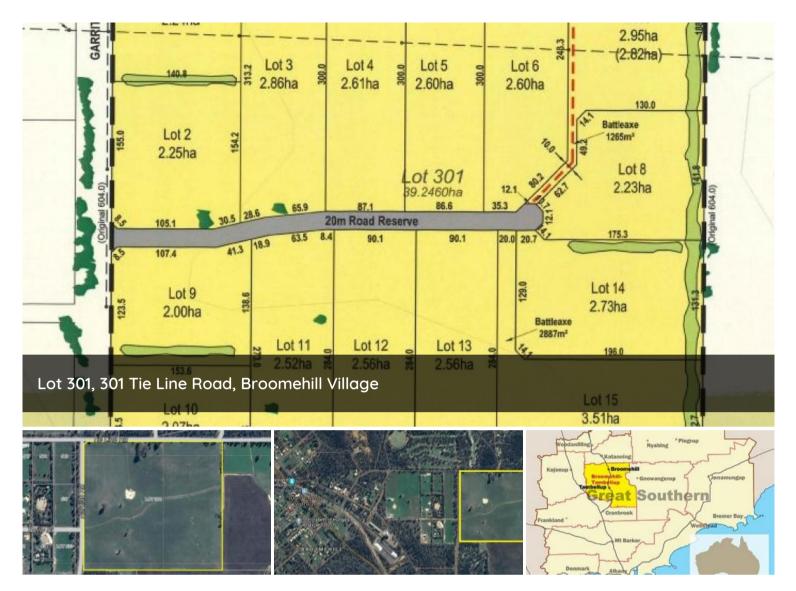

## Long-term Investment, Big Profits Opportunity!

Rural Land - Long-term Profits Opportunity

Buy to invest, OR Build & develop the Land!

Subdivision was previously approved!

Broomehill is a great area for a peace & quiet vacation. Great place to retire from the city life. Experience the nature and outback lifestyle. Near Town of Broomehill, with a vibrant and supportive community. Broomehill has all your daily needs covered with post office, hotel, winery & cafe, service station, convenience store, general store, primary school, sports complex, recreation areas and golf course all nearby.

Approx 100 acre! Lucrative development opportunity & land value appreciation in the future years.

392,461 m2

Price POA

Property Type Residential

Property ID 195

**Land Area** 392.461 m2