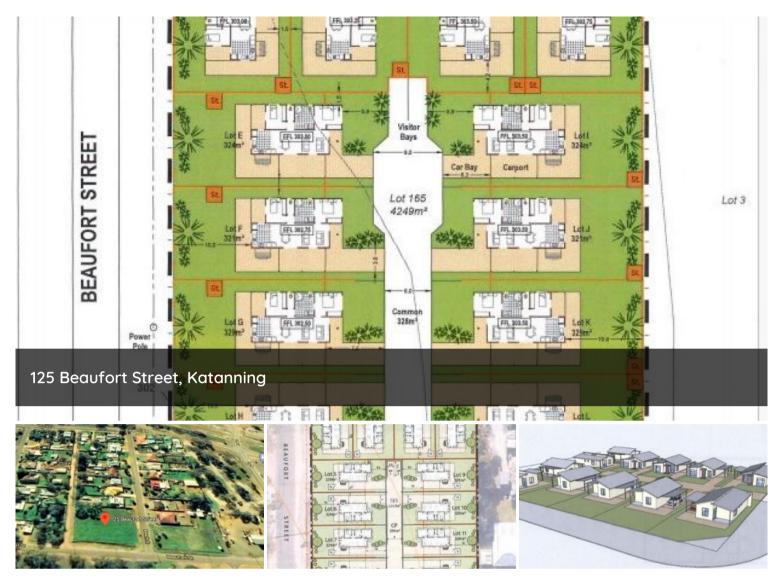

## Rare Development Opportunity!!

Rare Development Opportunity!!

Subdivision was approved previously!

Located in the town centre, this large corner block offers one acre of country living at its best. So close to the shops and school the location will enhance any home that is built there in the future.

Great potential for development, or just invest in it's value. This is an offer to good to pass up!!

The above information provided has been furnished to us by the vendor/s. We have not verified whether or not that information is accurate and do not have any belief in one way or the other in its accuracy. We do not accept any responsibility to any person for its accuracy and do no more than pass it on. All interested parties should make and rely upon their own inquiries in order to determine whether or not this information is in fact accurate. 🗔 4,249 m2

| Price         | \$128,000 + GST |
|---------------|-----------------|
| Property Type | Residential     |
| Property ID   | 193             |
| Land Area     | 4,249 m2        |